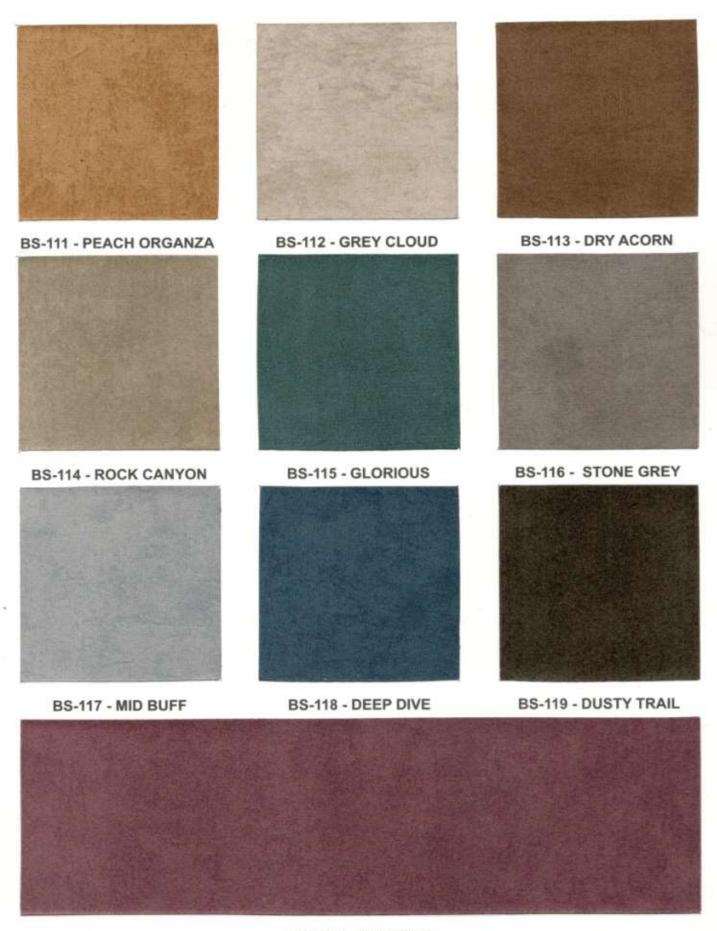

BS-110 - ALOEVERA



BS-120 - TAR ROAD



# **Technical Information**

| C | om | po | si | tion |  |
|---|----|----|----|------|--|
|   |    |    |    |      |  |

100% Polyester

## Width

54 inches ±2%

### Weight

500 Grams/Meter ±5%

## Abrasion Resistance

60000 Cycles

## **Color Fastness**

Wet:4 , Dry: 5

# Color Matching

Batch to batch variations in shade may occur within commercial tolerances.

# Anti- Microbial / Anti-Fungal

AATCC 147

#### Flammability

BS EN: 1021 part 1 & 2 (Cigarette & Match) BS 5852 Ignition Source 5 (Crib 5)

CAL TB 117-2013

NFPA 260/UFAC CLASS1

NFPA 701

BS 5867 Part 2 Type B

\*Certificates available on request.

Note: Flammability performance is dependent on components used. Our certificates show what substrates have been used in our tests. For composite tests custom