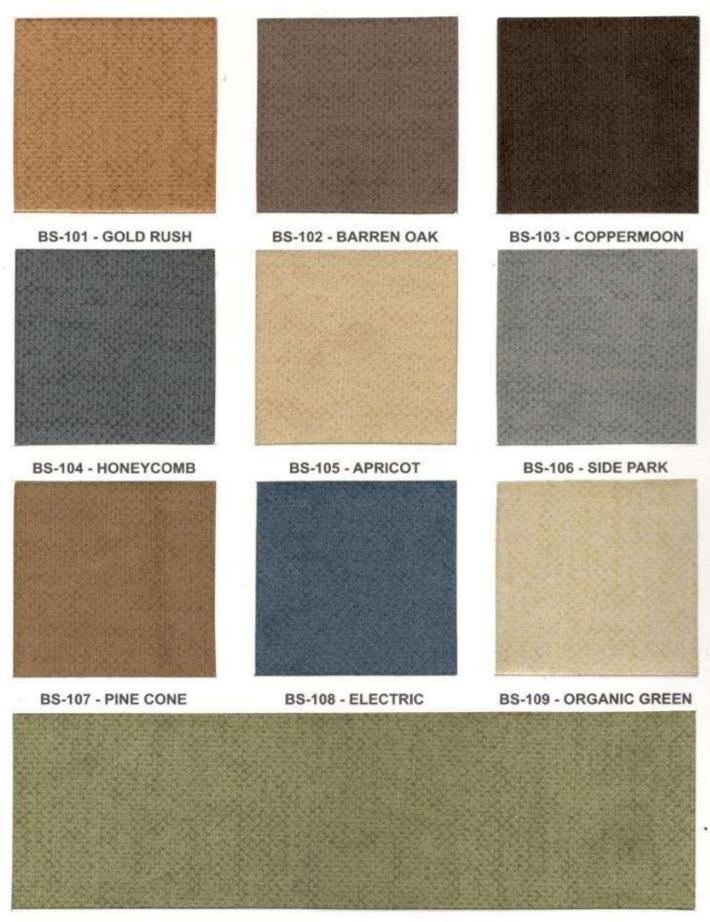

BS-110 - ALOEVERA



BS-120 - TAR ROAD



# **Technical Information**

| C | om | po | si | tion |  |
|---|----|----|----|------|--|
|   |    |    |    |      |  |

100% Polyester

## Width

54 inches ±2%

### Weight

500 Grams/Meter ±5%

## Abrasion Resistance

60000 Cycles

## **Color Fastness**

Wet:4 , Dry: 5

# Color Matching

Batch to batch variations in shade may occur within commercial tolerances.

# Anti- Microbial / Anti-Fungal

AATCC 147

#### Flammability

BS EN: 1021 part 1 & 2 (Cigarette & Match) BS 5852 Ignition Source 5 (Crib 5)

CAL TB 117-2013

NFPA 260/UFAC CLASS1

NFPA 701

BS 5867 Part 2 Type B

\*Certificates available on request.

Note: Flammability performance is dependent on components used. Our certificates show what substrates have been used in our tests. For c